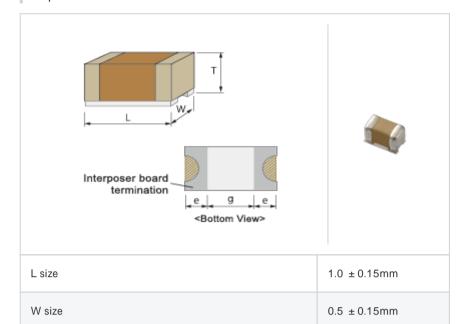

# ZRB15XR61A475ME01#

"#" indicates a package specification code.

 $0.65 \pm 0.15$ mm

0.1 to 0.4mm

0.3mm min.

0402 (1005)

< List of part numbers with package codes >  $ZRB15XR61A475ME01D \ , \ ZRB15XR61A475ME01J$ 

#### Shape

| N   | ot | e | S |
|-----|----|---|---|
| 1 4 | υı | C | J |

Volt. & temp. derating recommended product

## Specifications

External terminal width e

Size code in inch(mm)

Distance between external terminals g

T size

| Capacitance                                      | 4.7µF ± 20% |
|--------------------------------------------------|-------------|
| Rated voltage                                    | 10Vdc       |
| Temperature characteristics (complied standard)  | X5R(EIA)    |
| Capacitance change rate                          | ± 15.0%     |
| Temperature range of temperature characteristics | -55 to 85   |
| Operating temperature range                      | -55 to 85   |