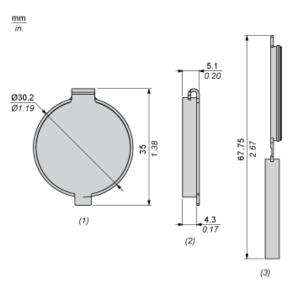

Product datasheet **Dimensions Drawings** 

## Dimensions

(1) (2) (3) Front view

Side view - Closed Side view - Open