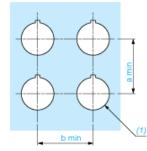

# Panel Cut-out for Protective Cover (Finished Holes, Ready for Installation)

# Connection by Screw Clamp Terminals or Plug-in Connectors

#### (1) Diameter on finished panel or support

| Connections                                   | a in mm | a in in. | b in mm | b in in. |
|-----------------------------------------------|---------|----------|---------|----------|
| By screw clamp terminals or plug-in connector | 40      | 1.57     | 40      | 1.57     |