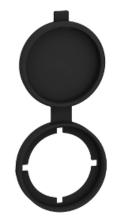

# ZBSP1 Black protection cover with IP65 and IP67

### Complementary

| Range of product                               | Harmony XB5                                                           |  |  |
|------------------------------------------------|-----------------------------------------------------------------------|--|--|
| Sale per indivisible quantity                  | 10                                                                    |  |  |
| Complementary                                  |                                                                       |  |  |
| Thickness                                      | 1.55 mm                                                               |  |  |
| Product or component type                      | Protection cover                                                      |  |  |
| Material                                       | Plastic                                                               |  |  |
| Accessory / separate part category             | Protection accessories                                                |  |  |
| Product compatibility                          | Panel mounted USB port XB5P<br>Panel mounted RJ45 port XB5P           |  |  |
| IP degree of protection                        | IP65 IEC 60529<br>IP67 IEC 60529                                      |  |  |
| Colour                                         | Black                                                                 |  |  |
| Offer Sustainability<br>RoHS (date code: YYWW) | Compliant - since 1645 - Schneider Electric declaration of conformity |  |  |
|                                                | Schneider Electric declaration of conformity                          |  |  |
| REACh                                          | Reference not containing SVHC above the threshold                     |  |  |
|                                                | Reference not containing SVHC above the threshold                     |  |  |
|                                                |                                                                       |  |  |
| May 00, 2010                                   |                                                                       |  |  |