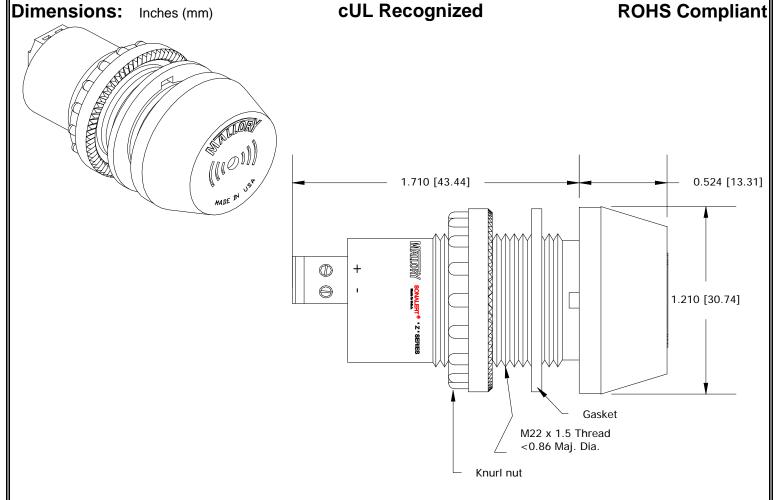

## MALLORY Mallory Sonalert Products, Inc. Part #: **Sales Outline Drawing** Revision:

**ZA016SDCT** 

| Sı | pe | cif | ica | atic | ns: |
|----|----|-----|-----|------|-----|
|    |    |     |     |      |     |

| Sound Level Category  | Soft                                                                          |  |  |  |
|-----------------------|-------------------------------------------------------------------------------|--|--|--|
| Mode of Operation     | Continuous                                                                    |  |  |  |
| Voltage Rating        | 6 to 16 VDC                                                                   |  |  |  |
| Frequency             | 3300 ± 500 Hz                                                                 |  |  |  |
| Loudness @ 2 FT       | 65 to 75 dB(A) Typ.                                                           |  |  |  |
| Current Draw          | 40mA MAX                                                                      |  |  |  |
| Housing Material      | 6/6 Nylon, Color: Black                                                       |  |  |  |
| Storage Temperature   | -40° to +80° C                                                                |  |  |  |
| Operating Temperature | -30° to +65° C                                                                |  |  |  |
| Panel Mounting        | Recommended hole size is 22.5 mm. Thread front will fit standard 22.5mm hole. |  |  |  |
| Knurled Nut           | Used to attach part to panel. The max recommended torque is 10 in-lbs.        |  |  |  |
| Weight (Typical)      | 28 g                                                                          |  |  |  |
| NEMA 3R,4X, & 12      | Approved with use of included gasket.                                         |  |  |  |
| Options               | Please contact factory.                                                       |  |  |  |
|                       |                                                                               |  |  |  |