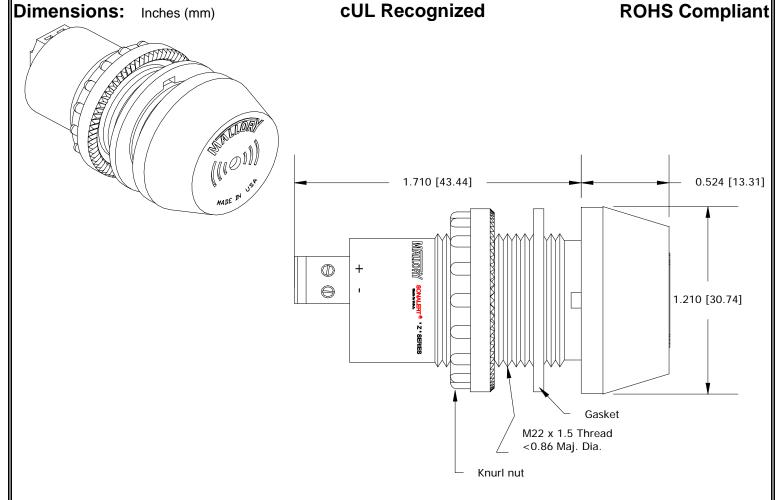

## MALLORY Mallory Sonalert Products,Inc. Part #: ZA016LDMP1 Sales Outline Drawing Revision: C

Specifications:

| Sound Level Category  | Loud                                                                          |
|-----------------------|-------------------------------------------------------------------------------|
| Mode of Operation     | Medium Pulse @ 5 PPS                                                          |
| Voltage Rating        | 6 to 16 VDC                                                                   |
| Frequency             | 3300 ± 500 Hz                                                                 |
| Loudness @ 2 FT       | 85 to 95 dB(A) Typ.                                                           |
| Current Draw          | 40mA MAX                                                                      |
| Housing Material      | 6/6 Nylon, Color: Black                                                       |
| Storage Temperature   | -40° to +80° C                                                                |
| Operating Temperature | -30° to +65° C                                                                |
| Panel Mounting        | Recommended hole size is 22.5 mm. Thread front will fit standard 22.5mm hole. |
| Knurled Nut           | Used to attach part to panel. The max recommended torque is 10 in-lbs.        |
| Weight (Typical)      | 28 g                                                                          |
| NEMA 3R,4X, & 12      | Approved with use of included gasket.                                         |
| Options               | Please contact factory.                                                       |
| 11                    |                                                                               |