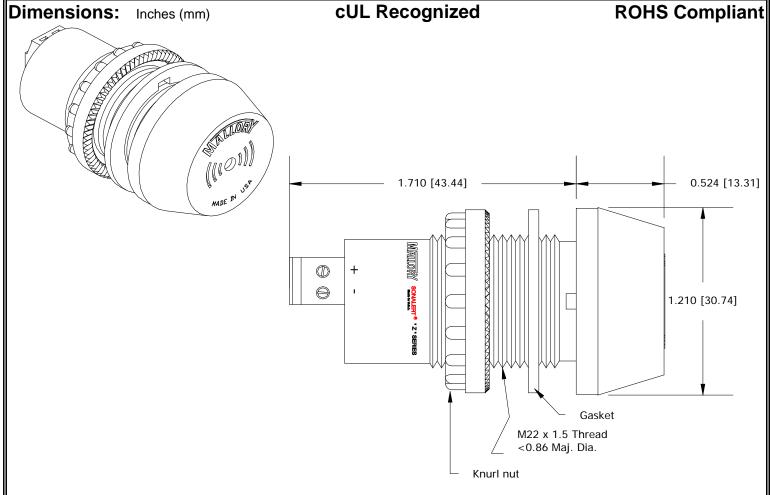

## MALLORY Mallory Sonalert Products, Inc. Part #: **Sales Outline Drawing** Revision:

ZA016LDFP1

| S | p | e | C | if | i | ca | lti | 0 | n | S |  |
|---|---|---|---|----|---|----|-----|---|---|---|--|
|   |   |   |   |    |   |    |     |   |   |   |  |

| Sound Level Category  | Loud                                                                          |  |  |  |  |
|-----------------------|-------------------------------------------------------------------------------|--|--|--|--|
| Mode of Operation     | Fast Pulse @ 10 PPS                                                           |  |  |  |  |
| Voltage Rating        | 6 to 16 VDC                                                                   |  |  |  |  |
| Frequency             | 3300 ± 500 Hz                                                                 |  |  |  |  |
| Loudness @ 2 FT       | 85 to 95 dB(A) Typ.                                                           |  |  |  |  |
| Current Draw          | 40mA MAX                                                                      |  |  |  |  |
| Housing Material      | 6/6 Nylon, Color: Black                                                       |  |  |  |  |
| Storage Temperature   | -40° to +80° C                                                                |  |  |  |  |
| Operating Temperature | -30° to +65° C                                                                |  |  |  |  |
| Panel Mounting        | Recommended hole size is 22.5 mm. Thread front will fit standard 22.5mm hole. |  |  |  |  |
| Knurled Nut           | Used to attach part to panel. The max recommended torque is 10 in-lbs.        |  |  |  |  |
| Weight (Typical)      | 28 g                                                                          |  |  |  |  |
| NEMA 3R,4X, & 12      | Approved with use of included gasket.                                         |  |  |  |  |
| Options               | Please contact factory.                                                       |  |  |  |  |