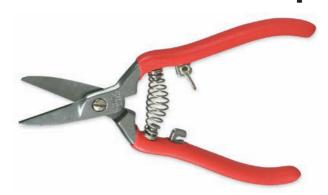

## Snips

- Shearing action of 1 1/2"/38mm cut pointed blades prevents peaks on fine wires and filaments
- Useful for removing insulation and cutting light sheet metal
- · Coil spring opens blades
- · Safety latch
- Red plastic-coated cushion grip provides maximum leverage

| Cat   | UPC          |        | Length |     | Opening  | Shelf |
|-------|--------------|--------|--------|-----|----------|-------|
| No.   | No.          | Packed | Inch   | mm  | Inch mm  | Pack  |
| 86CG  | 037103482129 | Boxed  | 6 1/2  | 165 | 1 1/2 38 | 6     |
| 86CGV | 037103482136 | Carded | 6 1/2  | 165 | 1 1/2 38 | 6     |