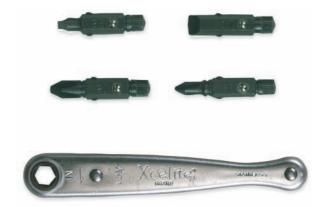

## **XL75 Offset Ratchet Screwdriver Set**

- 5-piece set
- Driver bits 1/4"/6mm hex shank
- See-through plastic pouch
- Slotted 3/16" 1/4"
- Phillips® screw bit #1 and #2

| Cat<br>No. | UPC<br>No.   | Packed | Description                | Shelf<br>Pack |
|------------|--------------|--------|----------------------------|---------------|
| XL75       | 037103486707 | Boxed  | Complete set               | 1             |
| XL75V      | 037103486714 | Carded | Complete set vacuum packed | 1             |