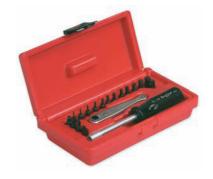

## **XL70 Offset Ratchet Screwdriver Set**

- 19-piece midget, offset, reversible ratchet set
- All-purpose driver bits 1/4"/6mm hex shank
- Simple and easy-to-use for assembly, disassembly, adjustment and repair work involving Allen hex, Phillips® and slotted screws

| Cat  | UPC          | Length |      |    |              |      |  |
|------|--------------|--------|------|----|--------------|------|--|
| No.  | No.          | Packed | Inch | mm | Description  | Pack |  |
| XL70 | 037103486691 | Boxed  | -    | -  | Complete set | 1    |  |