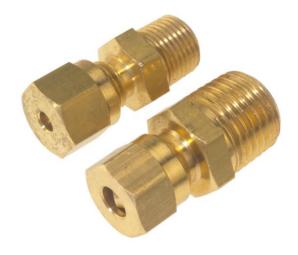

## Brass Compression Glands - Parallel, Tapered & NPT Thread

## BSP, BSPT & NPT

- Thermocouple installation fittings
- To suit a wide range of mineral insulated and other probe type sensors
- Male in-line brass compression type with nut & olive
- 1/8" BSP parallel thread to suit 1.5

**Thread Size** 

• ¼" & 1/8" BSPT tapered thread to suit 1.5mm. 3.0mm

## **BSPP Parallel:**

Tvpe

| Brass                | 1/8"             | BSP Parallel                       | 1.5mm                  | XF-996-FAR               |
|----------------------|------------------|------------------------------------|------------------------|--------------------------|
| BSPT Tapered:        |                  |                                    |                        |                          |
| <b>Type</b><br>Brass | Thread Size 1/4" | <b>Thread Type</b><br>BSPT Tapered | Suits Probe Ø<br>3.0mm | order code<br>XF-997-FAR |
| NPT:                 |                  |                                    |                        |                          |
| <b>Type</b><br>Brass | Thread Size 1/8" | <b>Thread Type</b><br>NPT          | Suits Probe Ø<br>1.5mm | order code<br>XF-998-FAR |