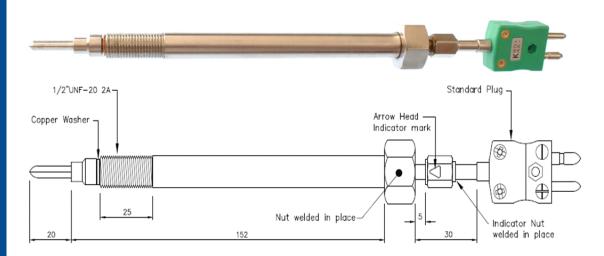

## IEC Twist Melt Bolt Thermocouple with Standard Thermocouple Plug Type J or K with 20mm blade tip

- Type 'J' or 'K' twist melt bolt thermocouple
- Rotational blade style tip allowing correct positioning for reduced resistance in the melt flow
- Widely used in plastics extruders and injection moulders
- Designed to withstand high pressure applications experienced with molten plastics & polymers
- Stainless steel bolt with 1/2" UNF-20 2A thread
- 152mm stem length
- 20mm long blade tip immersion length
- Temperature range to 400°C
- Grounded hot junction
- Standard plug termination (round pin)
- Tolerance & colour code in accordance with IEC-584 specification

| Т/С Туре | Thread     | Stem Length     | Tip Immersion Length | order code |
|----------|------------|-----------------|----------------------|------------|
| K        | 1/2"UNF-20 | 152mm (6" inch) | 20.0mm               | XF-945-FAR |
|          | 1/2"UNF-20 | 152mm (6" inch) | 20.0mm               | XF-946-FAR |