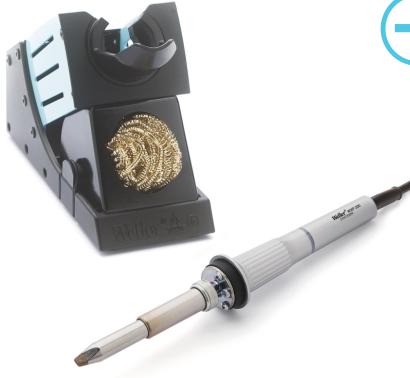

## **WXP 200 Set**

Product no.: T0052920699N

# Benefits

- > Intelligent soldering iron 200 W, 24 V
- For very large components (Shielding) with high/ medium energy demand
- Most efficient soldering iron for WX stations
- Parameter memory such as standby temperatures, automatic switch-off time
- Reduces total costs of ownership due to motion sensor
- Visual process control through LED signal function
- Interchangeable XHT soldering tips at low cost prices
- Power Response heating technology with improved sensor position
- Fast reaction time

### Weller

| Technical Data                            |                      |
|-------------------------------------------|----------------------|
| Active Tip heating element technology     |                      |
| Power Response heating element technology | on                   |
| Silver Line heating element technology    |                      |
| Voltage                                   | 24 V                 |
| Power                                     | 200 W                |
| Tip range                                 | XHT                  |
| Supply unit                               |                      |
| WX-compatible                             | on                   |
| Temperature range °C                      | 100 - 450            |
| Temperature range °F                      | 200 - 850            |
| Heating time                              | 19                   |
| Safety rest                               | WDH 31 (T0051515899) |
| Safety rest (optional)                    | WDH 31 (T0051515899) |
| Barrel                                    | T0058763725          |
| Integrated direct extraction              |                      |