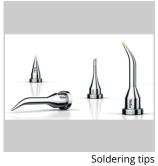

## For this purpose, we recommend:

Pre-heating plates

Cleaning

| Active Tip heating element technology     |                          |
|-------------------------------------------|--------------------------|
| Power Response heating element technology | on                       |
| Silver Line heating element technology    |                          |
| Voltage                                   | 24 V                     |
| Power                                     | 120 W                    |
| Tip range                                 | XT, XT Soldering head    |
| Supply unit                               |                          |
| WX-compatible                             | on                       |
| Temperature range °C                      | 100 - 450                |
| Temperature range °F                      | 200 - 850                |
| Heating time                              | 14                       |
| Safety rest                               | WDH 10 (T0051512199)     |
| Safety rest (optional)                    | WDH 10 (T0051512199)     |
| Barrel                                    | T0058765711, T0058765766 |
| Integrated direct extraction              | Attachment T0052921499   |
|                                           |                          |