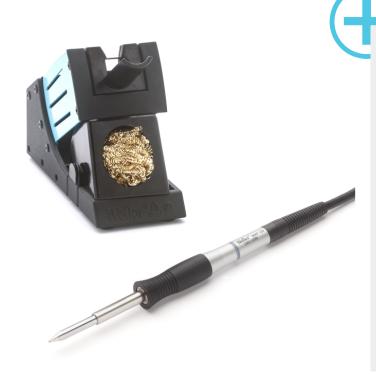

## **WXP 120 Set**

Product no.: T0052920299N

**Benefits** 

- > Intelligent soldering iron 120 W, 24 V
- > For small and large components (High Mass) with high energy demand
- > Allrounder for WX stations
- Parameter memory such as standby temperatures, automatic switch-off
- > Reduces total costs of ownership due to motion sensor
- Visual process control through LED signal function
- Interchangeable XT soldering tips at low cost prices
- > Power Response heating technology with improved sensor position
- > Fast reaction time

## For this purpose, we recommend:

Pre-heating plates

Cleaning

| Active Tip heating element technology     |                          |
|-------------------------------------------|--------------------------|
| Power Response heating element technology | on                       |
| Silver Line heating element technology    |                          |
| Voltage                                   | 24 V                     |
| Power                                     | 120 W                    |
| Tip range                                 | XT, XT Soldering head    |
| Supply unit                               |                          |
| WX-compatible                             | on                       |
| Temperature range °C                      | 100 - 450                |
| Temperature range °F                      | 200 - 850                |
| Heating time                              | 14                       |
| Safety rest                               | WDH 10 (T0051512199)     |
| Safety rest (optional)                    | WDH 10 (T0051512199)     |
| Barrel                                    | T0058765711, T0058765766 |
| Integrated direct extraction              | Attachment T0052921499   |
|                                           |                          |