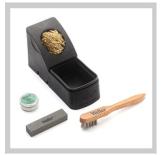

## For this purpose, we recommend:

Pre-heating plates

Cleaning

Soldering tips

| Active Tip heating element technology     |                                                                                                      |
|-------------------------------------------|------------------------------------------------------------------------------------------------------|
| Power Response heating element technology |                                                                                                      |
| Silver Line heating element technology    | on                                                                                                   |
| Voltage                                   | 24 V                                                                                                 |
| Power                                     | 80 W                                                                                                 |
| Tip range                                 | LT                                                                                                   |
| Supply unit                               | PU 81, PUD 81, PUD 81i, PU WAD 101, PUD 121, PU WAD 101IG, PUD 151, WD 1, WD 1M, WR 2, WR 3M, WR 3ME |
| WX-compatible                             |                                                                                                      |
| Temperature range °C                      | 50 - 450                                                                                             |
| Temperature range °F                      | 150 - 850                                                                                            |
| Heating time                              | 10                                                                                                   |
| Safety rest                               | WDH 10 (T0051512199)                                                                                 |
| Safety rest (optional)                    | WDH 10 (T0051512199), WDH 10T (T0051516199)                                                          |
| Barrel                                    | T0058744845                                                                                          |
| Integrated direct extraction              | Attachment T0052918699 / T0052918599                                                                 |