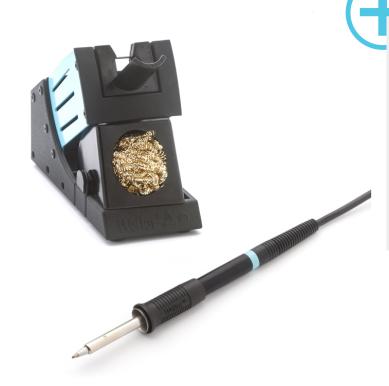

## WP 80 Set

Product no.: T0052918199N

- Soldering Iron 80 W, 24 V with Tip-to-Grip position
- For medium components with high energy demand
- For universal soldering jobs with WT stations and WR rework stations
- > Extensive range of LT soldering tips
- > Silver-Line heating technology
- > Fast heating up