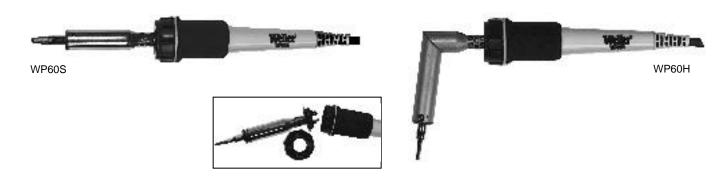

## Weller Pro Plus™ Series soldering irons WP40S, WP60S, WP100S, WP60H

- Plug in heating element changes quickly and easily reducing downtime and increasing productivity
- Wide selection of tips in different sizes and styles
- Easy-to-replace, long-lasting iron-plated tips
- Comfortable cushioned-grip handle stays cool
- 3-wire grounded plug
- All tips ordered separately. See page Weller/Ungar 24
- UL listed

| Cat.                              | UPC          |                                          |     |     |       | Shelf Pack Wt. |      | Shelf |
|-----------------------------------|--------------|------------------------------------------|-----|-----|-------|----------------|------|-------|
| No.                               | No.          | Description                              | V   | W   | Hz    | lb             | kg   | Pack  |
| Pro Plus™ Series Soldering Irons  |              |                                          |     |     |       |                |      |       |
| WP40S                             | 037103110718 | 40-watt iron without tip - Straight      | 120 | 40  | 50/60 | 2.80           | 1.27 | 6     |
| WP60S                             | 037103110879 | 60-watt iron without tip - Straight      | 120 | 60  | 50/60 | 2.80           | 1.27 | 6     |
| WP60H                             | 037103110749 | 60-watt iron without tip - Hatchet       | 120 | 60  | 50/60 | 2.80           | 1.27 | 6     |
| WP100S                            | 037103110855 | 100-watt iron without tip - Straight     | 120 | 100 | 50/60 | 2.80           | 1.27 | 6     |
| Pro Plus™ Series Heating Elements |              |                                          |     |     |       |                |      |       |
| WP40SMOD                          | 037103110916 | Straight 40-watt Plug-in Heater w/o tip  | -   | 40  | -     | 1.22           | .55  | 6     |
| WP60SMOD                          | 037103110930 | Straight 60-watt Plug-in Heater w/o tip  | -   | 60  | -     | 1.22           | .55  | 6     |
| WP60HMOD                          | 037103110770 | Hatchet 60-watt Plug-in Heater w/o tip   | -   | 60  | -     | 1.22           | .55  | 6     |
| WP100SMOD                         | 037103110787 | Straight 100-watt Plug-in Heater w/o tip | -   | 100 | -     | 1.22           | .55  | 6     |