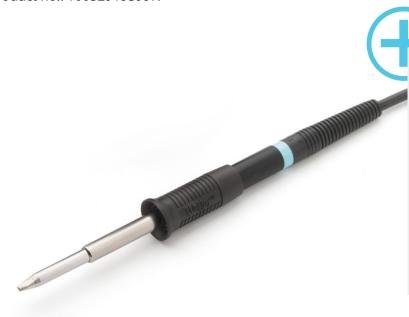

# **WP 120**

Product no.: T0052919399N

## **Benefits**

- > Soldering Iron 120 W, 24 V
- For small and large components (High Mass) with high energy demand
- > Allrounder for WT stations and WR rework stations
- > Interchangeable XT soldering tips at low cost prices
- Power Response heating technology with improved sensor position
- > Fast reaction time

### For this purpose, we recommend:

Solder fume extractors

Pre-heating plates

Cleaning

Soldering tips

| Active Tip heating element technology     |                                                   |
|-------------------------------------------|---------------------------------------------------|
| Power Response heating element technology | on                                                |
| Silver Line heating element technology    |                                                   |
| Voltage                                   | 24 V                                              |
| Power                                     | 120 W                                             |
| Tip range                                 | XT, XT Soldering head                             |
| Supply unit                               | PUD 121, PU WAD 101IG, WD 1M, WR 2, WR 3M, WR 3ME |
| WX-compatible                             |                                                   |
| Temperature range °C                      | 50 - 450                                          |
| Temperature range °F                      | 150 - 850                                         |
| Heating time                              | 14                                                |
| Safety rest                               |                                                   |
| Safety rest (optional)                    | WDH 10 (T0051512199), WDH 10T (T0051516199)       |
| Barrel                                    | T0058763709, T0058765802                          |
| Integrated direct extraction              |                                                   |
|                                           |                                                   |