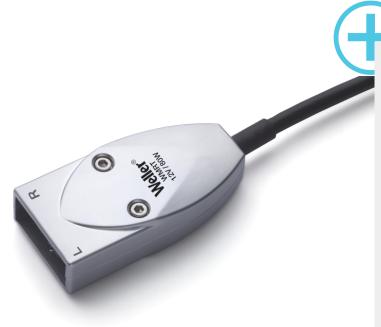

## **WMRT**

Product no.: T0051317499N

**Benefits** 

- > Micro desoldering tweezers 2 x 40 W,
- > For soldering and desoldering of SMD components with high energy demand
- > Slim tweezers for excellent De-/soldering works with rework stations WR 3M and WR 2, such as WT 2M station
- > RTW solder tips can be changed quickly and easily
- Active Tip (Cartridge)-System allows exchange of soldering tip despite a hot soldering iron
- > Extremely short heating time
- > Standby function
- > Excellent reaction time

## For this purpose, we recommend:

Solder fume extractors

Pre-heating plates

Cleaning

Soldering tips

| Active Tip heating element technology     | on                                      |
|-------------------------------------------|-----------------------------------------|
| Power Response heating element technology |                                         |
| Silver Line heating element technology    |                                         |
| Voltage                                   | 12 V                                    |
| Power                                     | 80 W (2 x 40 W)                         |
| Tip range                                 | RTW                                     |
| Supply unit                               |                                         |
| WX-compatible                             |                                         |
| Temperature range °C                      |                                         |
| Temperature range °F                      |                                         |
| Heating time                              | ca. 3 sec. 50°C - 350°C (120°F - 660°F) |
| Safety rest                               |                                         |
| Safety rest (optional)                    |                                         |
| Barrel                                    |                                         |
| Integrated direct extraction              |                                         |