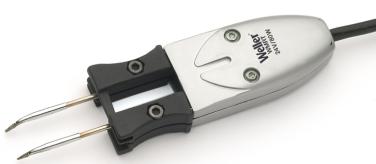

## **WMRT Set**

Product no.: T0051317399N

- > Micro desoldering tweezers 2 x 40 W,
- For soldering and desoldering of SMD components with high energy demand
- > Slim tweezers for excellent De-/soldering works with rework stations WR 3M and WR 2, such as WT 2M station
- > RTW solder tips can be changed quickly and easily
- Active Tip (Cartridge)-System allows exchange of soldering tip despite a hot soldering iron
- > Extremely short heating time
- > Standby function

**Benefits** 

> Excellent reaction time

## For this purpose, we recommend:

Solder fume extractors

Pre-heating plates

Cleaning

Soldering tips

| Active Tip heating element technology     | on                                      |
|-------------------------------------------|-----------------------------------------|
| Power Response heating element technology |                                         |
| Silver Line heating element technology    |                                         |
| Voltage                                   | 12 V                                    |
| Power                                     | 80 W (2 x 40 W)                         |
| Tip range                                 | RTW                                     |
| Supply unit                               |                                         |
| WX-compatible                             |                                         |
| Temperature range °C                      |                                         |
| Temperature range °F                      |                                         |
| Heating time                              | ca. 3 sec. 50°C - 350°C (120°F - 660°F) |
| Safety rest                               |                                         |
| Safety rest (optional)                    |                                         |
| Barrel                                    |                                         |
| Integrated direct extraction              |                                         |