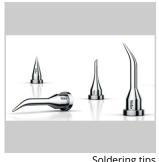

## For this purpose, we recommend:

Solder fume extractors

Pre-heating plates

Cleaning

Soldering tips

| Active Tip heating element technology     | on                                      |
|-------------------------------------------|-----------------------------------------|
| Power Response heating element technology |                                         |
| Silver Line heating element technology    |                                         |
| Voltage                                   | 12 V                                    |
| Power                                     | 80 W (2 x 40 W)                         |
| Tip range                                 | RTW                                     |
| Supply unit                               |                                         |
| WX-compatible                             |                                         |
| Temperature range °C                      |                                         |
| Temperature range °F                      |                                         |
| Heating time                              | ca. 3 sec. 50°C - 350°C (120°F - 660°F) |
| Safety rest                               |                                         |
| Safety rest (optional)                    |                                         |
| Barrel                                    |                                         |
| Integrated direct extraction              |                                         |