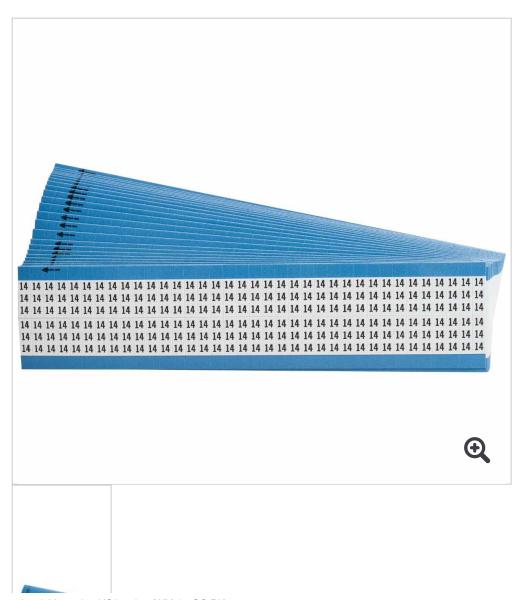

# Solid Numbers Wire Marker Card

### **Product Highlights**

Material: Cloth

Dimensions: 0.75 in H x 0.25 in W

**UOM**: Pack of 25 Sheets **Color**: Black on White

\$56.49 (USD) / pack of 25 sheets

Part Number: WM-14-SC-PK

1 ADD TO CART

### Overview

B-500 Repositionable Vinyl Cloth wire markers from Brady® are perfect for your general wire marking needs.

- Card-mounted wire markers allow for quick, on-the-spot wire marking
- Brady B-500 Repositionable Vinyl Cloth holds tightly to surfaces but allows item to be repositioned with ease if necessary
- Excellent flexibility for wrapping around curved surfaces
- · Withstands moderate heat, oil, water and dirt