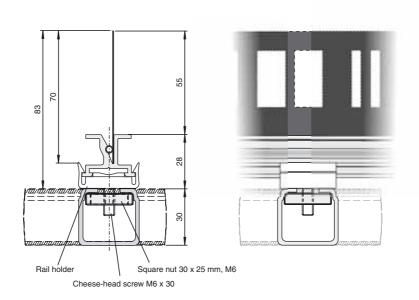

ap-on

Rail holders, into which the profile rail is clipped, are available for rapid installation of the aluminium profile rail. The rail holders are available in three different versions.

The screw-on holder WCSx-MH1 is bolted to the substructure, the holder for fitting in a C profile WCSx-MH2 is designed for installation in a C profile rail (30 mm x 32 mm). The holder WCSx-MH comes without any mounting elements.

## WCS3-MH2

## **Technical data**

| Ambient conditions        |                       |
|---------------------------|-----------------------|
| Ambient temperature       | -40 80 °C (233 353 K) |
| Mechanical specifications |                       |
| Material                  | POM                   |
| Mass                      | 20 g                  |

## **Dimensions**