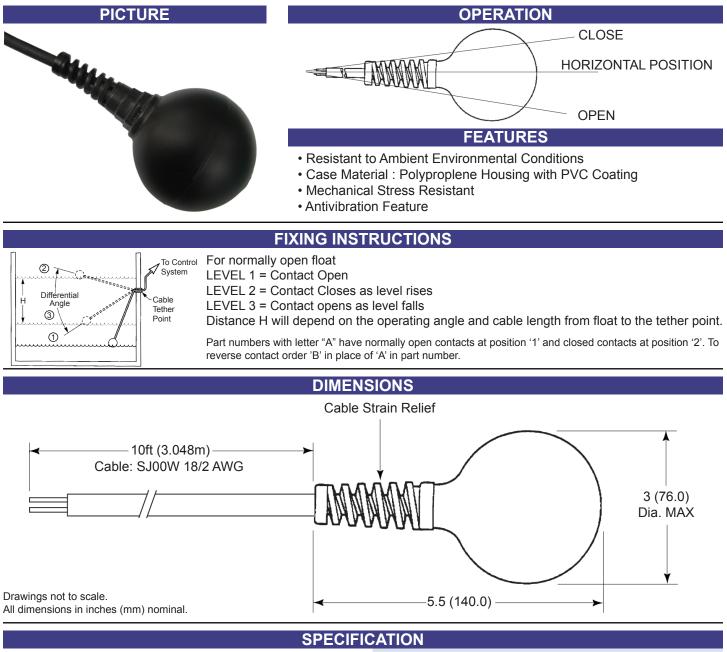

## COMUS Group

Part Number: WBF33A-0 Float Switch Product Data Sheet

| SPECIFICATION         |             |                 |
|-----------------------|-------------|-----------------|
| Contact Form / Style  |             | Solid State     |
| Switching Voltage     | Max. VAC/DC | 240 VAC         |
| Switching Capacity    | Max. VA     | Consult Factory |
| Contact Resistance    | Max. Ω      | N/A             |
| Operating Temperature | Max. °C     | 70              |
| Differential Angle    | (TYP) DEG.  | 10              |