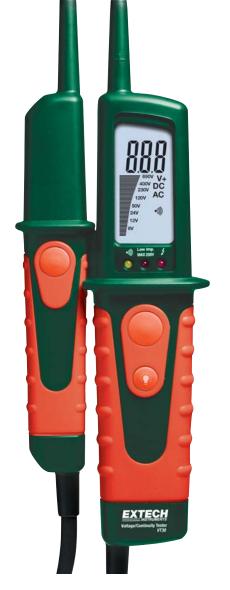

## **Digital Voltage Tester with Bargraph**

Voltage, Continuity and Phase Tester with Flashlight and backlit digital display with bargraph; Double molded IP64 housing with Built-in flashlight for testing in tight areas

## **Features:**

- Large backlit LCD display
- LCD AC/DC voltage indication:
  6V, 12V, 24V, 50V, 230V, 400V, 690V
- Polarity detection with LEDs for positive and negative DC
- · Continuity Test with audible tone
- Two handed operation for low impedance testing
- · Built-in flashlight for testing in tight areas
- Rubberized double-molded IP64 housing
- EN61010-1 CAT IV 600V and CAT III 600V safety rating
- Dimensions: 9.4x3x1.6" (240x78x40mm)
  Weight: 8.4oz (237g)
- Complete with 2 AAA batteries, protective cap, and pouch case