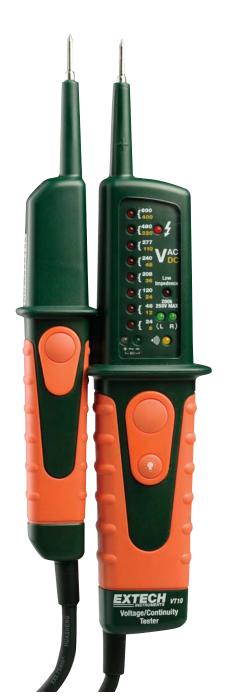

# **Multifunction Voltage Tester**

Voltage, Continuity and Phase Tester with Flashlight; Double molded IP64 housing Continuity Test with audible tone

#### **Features:**

- LED AC/DC voltage indication: AC: 24, 48, 120, 208, 240, 277, 480, 600 DC: 6, 12, 24, 36, 48, 110, 220, 400
- Polarity detection with LEDs for positive and negative DC
- Two handed operation for low impedance testing
- Built-in flashlight for testing in tight areas
- Rubberized double-molded IP64 housing
- Meets EN61243-3 safety rating
- Dimensions: 9.4x3x1.6" (240x78x40mm); Weight: 8.4oz (237g)
- Complete with 2 AAA batteries, protective cap, and pouch case