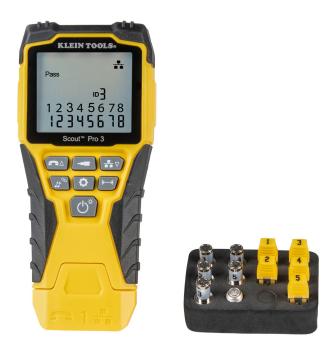

## Cable Tester Kit with Scout® Pro 3 Tester, Remotes, Adapter, Battery

The Scout® Pro 3 Tester Starter Kit is a versatile cable tester that locates and tests voice, data and video cables. Identify multiple cable runs with included location mapping remotes. This kit verifies accurate cable installations each time. Backlit display assists in reading results in lower light.

## **Specifications**

| Туре:                          | Twisted Pair, DATA, Voice, LAN, and Coaxial                            | Application:       | Cable Testing                                                                                                                                                |
|--------------------------------|------------------------------------------------------------------------|--------------------|--------------------------------------------------------------------------------------------------------------------------------------------------------------|
| Special Features:              | Measures Cable Length; Backlit LCD; Hub<br>Blink                       | Cable Type:        | DATA:, Shielded or Unshielded, CAT3,<br>CAT5E, CAT6, CAT6A, CAT7; COAXIAL:<br>RG59, RG6/6Q                                                                   |
| Overall Length:                | 7" (17.8 cm)                                                           | Overall Height:    | 3" (7.6 cm)                                                                                                                                                  |
| Overall Width:                 | 1.25" (3.2 cm)                                                         | Material:          | Plastic and Metal                                                                                                                                            |
| Test-n-Map ID Remotes:         | (1) Self-Storing                                                       | Location ID:       | (5) RJ45 Data and (5) F-Coax connector Locator Remotes                                                                                                       |
| Batteries:                     | 9V Alkaline                                                            | Battery Life:      | 50 Hours Active                                                                                                                                              |
| Drop Protection:               | 2 m                                                                    | Supported Remotes: | 18                                                                                                                                                           |
| Connection & Adapter Types:    | RJ11, RJ12, RJ45, Coax F                                               | Display:           | Backlit LCD                                                                                                                                                  |
| Multiple Style Tone Generator: | Yes (5); Requires Tracing Probe (Cat. No. VDV500-123); Sold Separately | Faults Detected:   | Open, Short, Miswire                                                                                                                                         |
| Test & Measure Types:          | Ethernet / Data and Coaxial                                            | Included:          | Tester, Self-Storing Remote, (5) LanMap<br>RJ45 Locator Remotes, (5) CoaxMap F-<br>connector Locator Remotes, (1) Coax F-<br>adapter, Manual, (1) 9V Battery |
| Standard:                      | CE                                                                     | Weight:            | 1.2 lb 0.54 kg                                                                                                                                               |