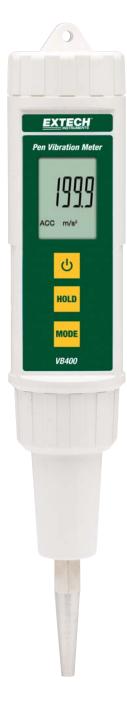

## **Pen Vibration Meter**

Measures RMS Acceleration and Velocity

with metric and imperial units of measure

## **Features:**

- Ranges Acceleration (RMS): 656ft/s²; 20.39g; 200m/s², Velocity (RMS): 7.87in/s; 2.00cm/s; 200mm/s
- · Wide frequency range of 10Hz to 1kHz
- Resolution to 1ft/s²; 0.01g; 0.1m/s² and 0.02in/s; 0.01cm/s; 0.1mm/s
- Basic accuracy of ±(5% + 2 digits)
- Zero adjustment
- Data Hold freezes the reading in the display
- Water and dust resistant to IP65
- · Low battery indicator
- Dimensions: Meter: 6.9 x 1.6 x 1.3" (175 x 40 x 32mm);
  Sensing Head: 0.4" dia x 1.9" (9mm dia x 30mm)
  Weight: 0.53lbs (240g)
- Complete with test pin tip, magnetic base, 4 x AAA batteries, and pouch case

## **Ordering Information:**

VB400 .....Pen Vibration Meter