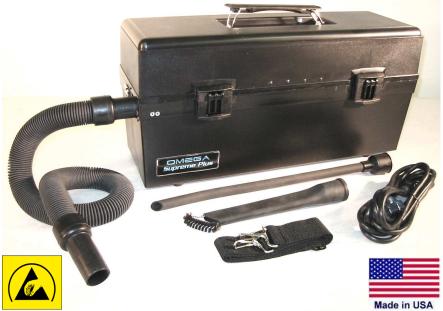

## Quiet, Powerful, Uses Less Energy

SELF STORAGE COMPARTMENT

ACCESSORIES CONVENIENTLY STORE IN COVER

**6' ESD SAFE** STRETCH HOSE

**16" ESD SAFE** FLEXIBLE WAND

ESD SAFE CREVICE TOOL

OPTIONAL ELECTRONIC LINE

\*THE OMEGA SUPREME PLUS IS MADE FROM HIGH-IMPACT STAREX FLAME RETARDENT ABS POLYMER FOR DURABILITY.

Part Number

\*IT COMES COMPLETE WITH ALL ACCESSORIES DISPLAYED ABOVE.

\*IT ALSO FEATURES OVER-HEAT PROTECTION AND FIELD REPLACEABLE LATCHES.