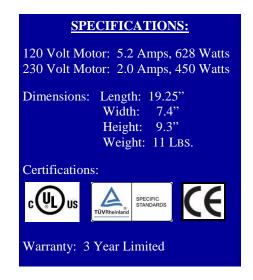

| vacuum Models                                | Part Number   |
|----------------------------------------------|---------------|
| Omega Supreme Plus 120 volt                  | VACOMEGAS     |
| Omega Supreme Plus 230 volt                  | VACOMEGAS220F |
| -                                            |               |
| Replacement Parts                            |               |
| Vacuum Hose, 6 feet                          | 31661         |
| Vacuum Hose, 10 feet                         | 31671         |
| Power Cord, 10 feet (120 volt only)          | 31651         |
| Power Cord, 25 feet (120 volt only)          | OVPE004B      |
| Crevice Tool                                 | 31654         |
| Crevice Tool Brush                           | 31652         |
| 16" Flexible Wand                            | 31657         |
| Standard Filter Cartridge                    | 31700C        |
| HEPA Filter Cartridge                        | OF612HE       |
| ULPA Filter Cartridge                        | OF712UL       |
| Static Dissipative Standard Filter Cartridge | 31800C        |
| Shoulder Strap                               | AVPA016       |