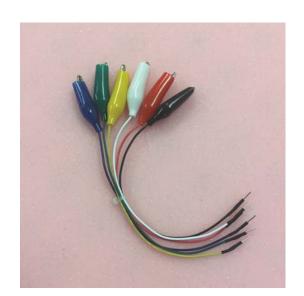

Twin Industries alligator clip to machine pin jumper wires are designed for easy insertion and extraction in Twin Industries solderless breadboards and other development boards. Robust design supports repeat usage and quick design changes.

**Twin Industries** 

Electronic Hardware Prototyping Tools

(6 jumper wires per pack)

## **FEATURES:**

- 24awg wire
- Length = 8"
- Six colors included: wire color matches clip
- Compatible with all Twin Industries solderless breadboards

PART NUMBER: TW-AM-6 Wire length: 8" Male Machine Pin Ends