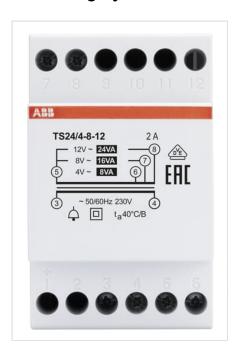

## TS24/4-8-12

General Information

**Extended Product Type:** TS24/4-8-12

**Product ID:** 2CSM228705R0812

EAN: 8012542287056

**Catalog Description:** TS24/4-8-12 Non-inherently short-circuit proof bell transformer

**RoHS Status:** Following EU Directive 2002/95/EC August 18, 2005 and

amendment

Additional Information

**Options Provided:** None

Output Current Maximum 6 A

(I<sub>out</sub>):

Power Loss: Maximum 4 W

Power Supply: 24 V·A
Primary Voltage: 230 V

Product Main Type: TS

**Product Name:** Non-inherently short-circuit proof bell transformer

**RoHS Date:** 25/06/2009 0.00.00

Secondary Voltage: 4-8-12 V AC

Certificates and Declarations (Document Number)