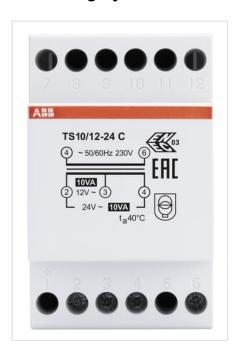

## TS10/12-24 C

General Information

Extended Product Type: TS10/12-24 C

**Product ID:** 2CSM228555R0812

**EAN:** 8012542285557

Catalog Description: TS10/12-24 C Safety isolating transformer

**Long Description:** TS-C are ideal for supplying permanent power to meters, auxiliary

amendment

0.065 m

Additional Information

Options Provided: None

Output Current Maximum 0,42 A

(I<sub>out</sub>):

Power Loss: Maximum 2.5 W

Power Supply: 19 V·A
Primary Voltage: 230 V
Product Main Type: TS-C

**Product Name:** Safety isolating transformer

**RoHS Date:** 20/04/2006 0.00.00

Secondary Voltage: 12-24 V AC

Certificates and Declarations (Document Number)

Data Sheet, Technical 2CSC000001D0202

Information: