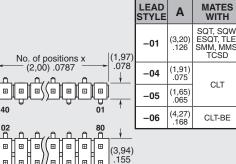

#### Mates with:

CLT, SQT, SQW, ESQT, TLE, SMM, MMS, TCSD

## 2 mm Shunt

Specify 2SN-BK-G shunt with Gold plating

Specify LEAD STYLE from chart

LEAD

STYLE

below. MATES WITH Α (3,20) .126

(1,27) .050 TYF

Α