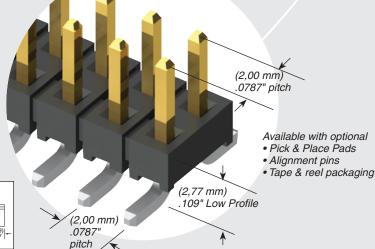

(2,00 mm) .0787"

## $-\mathsf{M}$

= Metal Pick & Place Pad (4 positions minimum) (-T plating not available) (-D only)

= Pick & Place Pad (3 positions minimum)

## –TR

= Tape & Reel Packaging (3 thru 36 positions only)

(5,72) .225

x 1(3,56)

– M

200

(10, 16)

400