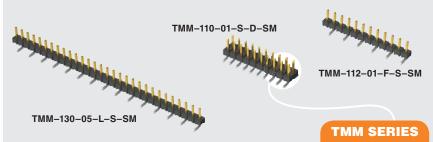

# PROFILE SMT HEADER

#### Mates with:

CLT, SQT, SQW, ESQT, TLE, SMM, MMS, TCSD