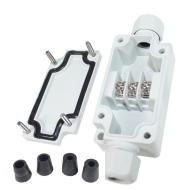

## **Terminal Block Junction Box**

- Integrated junction box consisting of cable glands and a terminal block
- IP65 rated
- Available in 3, 4 and 6 poles
- Supplied with 2 pcs each of 5 Ø and 7.4 Ø rubber cable hushes
- Available in light grey (black available upon request)
- Suitable for industrial applications, power cable joints, wiring for motors or sensors