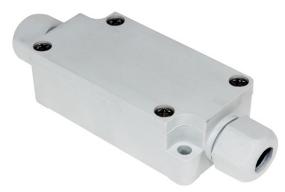

## **Terminal Block Junction Box**

- Integrated junction box consisting of cable glands and a terminal block
- IP65 rated
- Available in 3, 4 and 6 poles
- Supplied with 2 pcs each of 5 Ø and 7.4 Ø rubber cable hushes
- Available in light grey (black available upon request)
- Suitable for industrial applications, power cable joints, wiring for motors or sensors