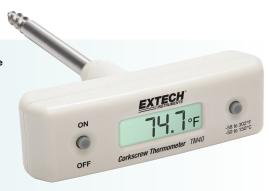

## TM40 Corkscrew Stem Thermometer

4" (101mm) stainless steel probe with a T-shaped design provides easy grip to twist the screw tip into any solid or semi-solid materials to take temperature measurements.

## **Features**

- Measures temperature from -58 to 302°F (-50 to 150°C)
- Basic accuracy of ±1.8°F/1°C with 0.1°/1° resolution
- Rugged 4" (101mm) stainless steel probe
- · General water resistant design
- · Auto power off conserves battery life
- Dimensions: 6.3x4x1.2" (160x107x30mm)
  Weight: 3.2oz (91g)
- Complete with SR44 (G13) button battery and protective sheath for probe storage