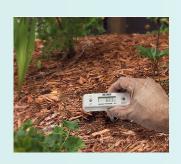

## TM40 Corkscrew Stem Thermometer

4" (101mm) stainless steel probe with a T-shaped design provides easy grip to twist the screw tip into any solid or semi-solid materials to take temperature measurements.

## **Applications:**

- Agriculture (soil)
- Laboratories
- Frozen samples
- Liquid solutions