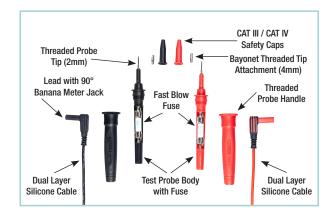

## TL900 SafeSense<sup>™</sup> CAT IV Fused Test Leads

Extech's UL approved SafeSense™ technology senses the presence of voltage even with a blown fuse for increased safety. Standard shrouded banana-to-banana plug connectors fit most multimeter input jacks. These test leads are CAT IV safety rated with high quality dual-layered silicone construction cables. The built-in fuse in the test probe body is replaceable.

## **Features**

- Intelligent UL approved SafeSense<sup>™</sup> technology makes it easy for user to know if voltage is present on target area being measured, even with a blown fuse, for increased safety
- Two dual-layered silicone test lead cables (5.3ft/1.6m long) with wear indication construction
- Standard 90° shrouded banana-to-banana plug connectors fit most multimeter input jacks
- Two CAT IV probes have built-in replaceable fuses (1000V, 11A, 20kA breaking capacity)
- CAT IV-600V, CAT III-1000V, 10A with protective safety cap
- Each probe has 2mm probe tip and includes a 4mm brass caged bayonet threaded tip (removable) for connecting accessories