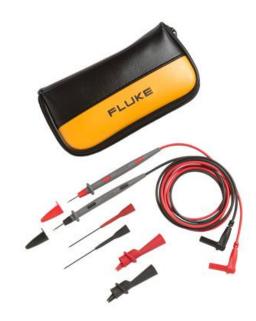

## **Product Description:**

Test leads are an integral part of the complete measurement system and extend the capabilities of your digital multimeter. The TL80A Basic Electronic Test Lead Kit has the fundamental accessories for testing electronics. Includes the Fluke TL71 premium test lead set which has one pair of red and black comfort grip probes with flexible silicone-insulated, right-angle test leads. With distinctive comfort grip probes, they are heat and cold resistant with safety ratings up to CAT III 1000 V. The TL80A comes with the C75 accessory case to easily store your test leads.