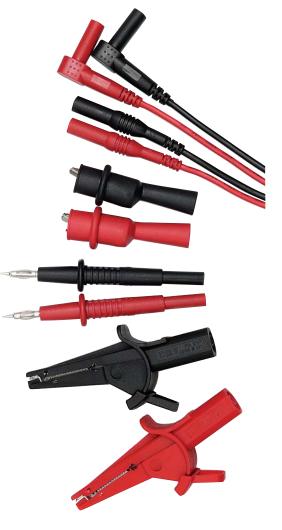

## **Professional Test Lead Kit**

8-Piece Kit with CAT III-1000V safety rating for your protection

## **Features:**

- Two 42" (1m) PVC lead extensions with shrouded banana plugs at both ends, UL listed
- Two modular 4" (102mm) Heavy Duty test probe handles with 0.16" (4mm) banana plug tip, UL listed
- Two standard size, alligator clips with insulated rubber boot
- Two extra large, double-insulated, alligator clips with sharp teeth for piercing insulated wire. Jaws open to 0.8" (20mm)
- Includes carrying case that provides storage for the kit and additional space to hold your meter