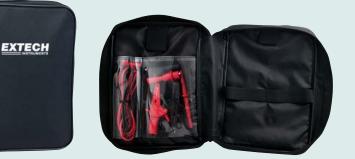

**Includes:** Large carrying case

(9.8 x 8 x 2"/ 248 x 203 x 51mm) with wrist strap to conveniently store test leads and your meter

**Ordering Information:** TL808-KIT .... Professional Test Lead Kit