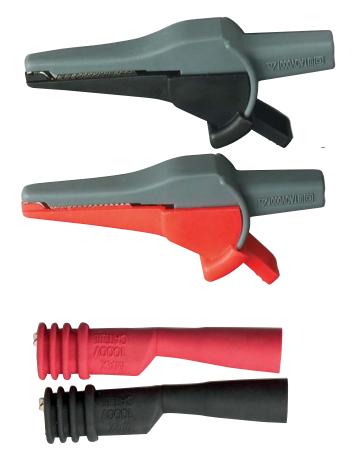

## **Alligator Clips**

**Choose the size of alligator clips** For added convenience to your test leads

#### **Features:**

- **TL806** Extra large, double insulated, CAT III-1000V alligator clips mate with banana plug patch cords. Jaw opens up to 0.8" (20mm) with sharp teeth for piercing insulated wire. Complies with IEC1010 standard.
- TL807 Insulated Alligator clips with insulated rubber boot, push onto your test leads, CAT III-1000V.
  Order TL807C to fit TL803 test leads.

#### **Ordering Information:**

TL806 ......Extra Large Alligator Clips TL807 .....Insulated Alligator Clips TL807C .....Insulated Alligator Clips