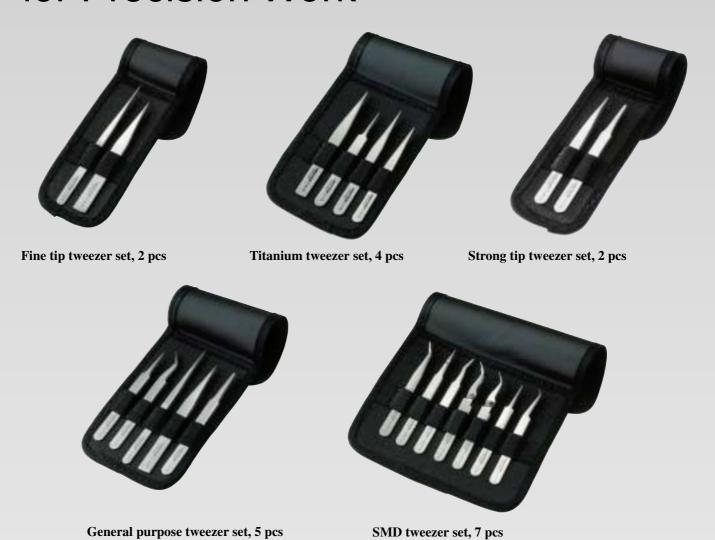

## Tweezer Wallet Assortment

| Product code           | <b>Weight</b> g / ounces | Part No.     | Description                                                                             |
|------------------------|--------------------------|--------------|-----------------------------------------------------------------------------------------|
| <b>SMD</b> tweezer set | , 7 pcs                  |              |                                                                                         |
| 9854                   | 140 / 4.94               | TL 5C-SA     | Fine, double-bent tips.                                                                 |
|                        |                          | TL 5-SA      | Extra fine tips.                                                                        |
|                        |                          | TL SM 101-SA | Reverse action. Soldering and desoldering 8, 14, or 16 leads SMDs.                      |
|                        |                          | TL SM 102-SA | Reverse action. Soldering and desoldering 20, 28, 44, and 68 LCCC and PLCC pad devices. |
|                        |                          | TL SM 107-SA | For positioning flat devices at 60° angle.                                              |
|                        |                          | TL SM 108-SA | Grooved tips for positioning and soldering 1 mm wide components.                        |
|                        |                          | TL SM 115-SA | Grooved tips, 30° angle.                                                                |
| High precision to      | weezer set, 5 pcs        |              |                                                                                         |
| 9855                   | 115 / 4.06               | TL SS-SA     | Slender, long-fine tips.                                                                |
|                        |                          | TL AA-SA     | Strong fine tips.                                                                       |
|                        |                          | TL 2A-SA     | Flat round tips.                                                                        |
|                        |                          | TL 4A-SA     | Extra fine tips.                                                                        |
|                        |                          | TL 7A-SA     | Strong curved tips.                                                                     |
| Titanium tweeze        | r set, 4 pcs             |              |                                                                                         |
| 9856                   | 75 / 2.65                | TL 3C-TA     | Very sharp tips.                                                                        |
|                        |                          | TL 3-TA      | Very fine, sharp tips.                                                                  |
|                        |                          | TL 5-TA      | Extra fine tips.                                                                        |
|                        |                          | TL AA-TA     | Strong fine tips.                                                                       |
| Fine tip tweezer       | set, 2 pcs               |              |                                                                                         |
| 9858                   | 60 / 2.12                | TL AA-SA     | Strong fine tips.                                                                       |
|                        |                          | TL SS-SA     | Slender, long-fine tips.                                                                |
| Strong tip tweeze      | er set, 2 pcs            |              |                                                                                         |
| 9859                   | 75 / 2.12                | TL 00B-SA    | Strong tips and serrated grips.                                                         |
|                        |                          | TL 2A-SA     | Flat profile with round tips.                                                           |