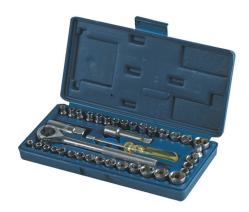

## Socket Set

## **Contents:**

• 40-Pcs of 1/4" & 3/8" Drive Socket Sets

## **Part Number Table**

| Description        | Part Number |
|--------------------|-------------|
| Socket Set, 40 Pcs | TL10409     |

Important Notice: This data sheet and its contents (the "Information") belong to the members of the Premier Farnell group of companies (the "Group") or are licensed to it. No licence is granted for the use of it other than for information purposes in connection with the products to which it relates. No licence of any intellectual property rights is granted. The Information is subject to change without notice and replaces all data sheets previously supplied. The Information supplied is believed to be accurate but the Group assumes no responsibility for its accuracy or completeness, any error in or omission from it or for any use made of it. Users of this data sheet should check for themselves the Information and the suitability of the products for their purpose and not make any assumptions based on information included or omitted. Liability for loss or damage resulting from any reliance on the Information or use of it (including liability resulting from negligence or where the Group was aware of the possibility of such loss or damage arising) is excluded. This will not operate to limit or restrict the Group's liability for death or personal injury resulting from its negligence. DURATOOL is the registered trademark of the Group. © Premier Farnell plc 2012.