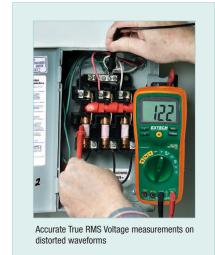

## **Kit Includes:**

- EX430 Autoranging True RMS MultiMeter with 11 functions including Capacitance, Frequency and Temperature
- Model MA200 400A Clamp Meter with basic AC Current and 1mA resolution
- Model 40130 Non-Contact Voltage Detector detects AC Voltage from 100VAC to 600VAC without touching the source
- · Set of CAT III-1000V test leads
- Type K thermocouple bead probe and Type K to Banana Input Adaptor
- Supplied in an attractive storage case that provides protection and organization for the meters whenever they are needed
- Dimensions: 9.5x6.8x2.8" (241x173x71mm)