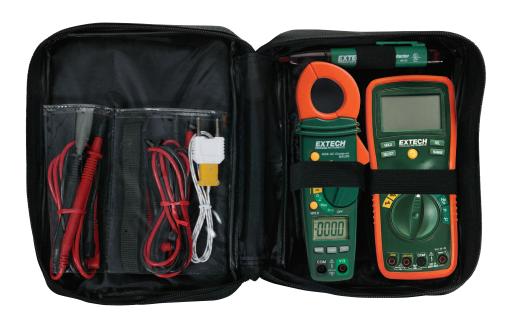

## **Kit Includes:**

- EX430 Autoranging True RMS MultiMeter with 11 functions including Capacitance, Frequency and Temperature
- Model MA200 400A Clamp Meter with basic AC Current and 1mA resolution
- Model 40130 Non-Contact Voltage Detector detects AC Voltage from 100VAC to 600VAC without touching the source
- · Set of CAT III-1000V test leads
- Type K thermocouple bead probe and Type K to Banana Input Adaptor
- Supplied in an attractive storage case that provides protection and organization for the meters whenever they are needed
- Dimensions: 9.5x6.8x2.8" (241x173x71mm)