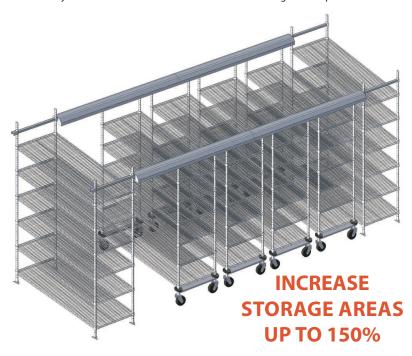

## PERFORMANCE FEATURES AND BENEFITS

- **NSF** approved
- Uses industrial bearings
- Corrosion free construction
- Easy to roll construction
- Fast installation
- Utilizes the structure of existing shelving
- 1,200 lb. load capacity per unit
- Can increase storage areas up to 150%