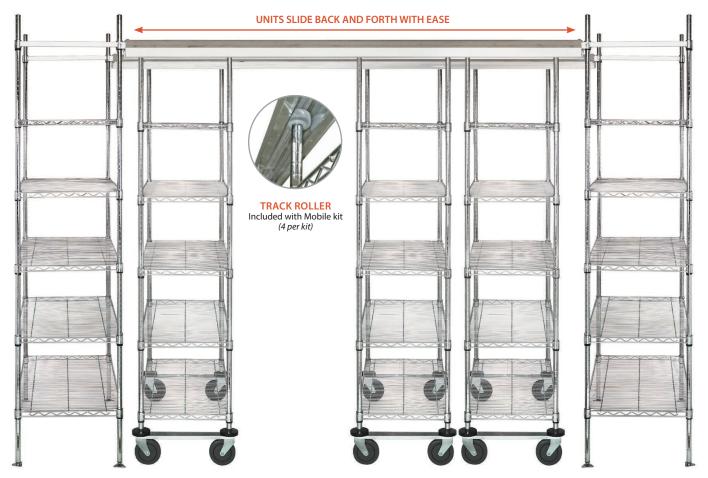

## Sliding Overhead Track System

Quantum's new Overhead Track wire shelving system provides maximum storage using a minimum of space. All kits include all necessary sections of track for assembling lengths that range from 8' to 21' (note: shelves and posts sold separately). Assembly is quick and easy and the whole system requires only single-aisle access. Casters are 5" x 1-1/4" rigid polyurethane. Overhead Track design provides a clear walkway and clear aisles underneath eliminating any tripping hazard. Overhead Track extrusion manufactured of heavy-duty aluminum ensuring years of heavy-duty and reliable service.

| MODEL NO.                                         | DESCRIPTION                               | SHIP<br>WGT |
|---------------------------------------------------|-------------------------------------------|-------------|
| Overhead Track                                    |                                           |             |
| TK-2                                              | One Track - 2 Feet                        | 7 lbs       |
| TK-26                                             | One Track - 2-1/2 Feet                    | 9 lbs       |
| TK-5                                              | One Track - 5 Feet                        | 17 lbs      |
| TK-6                                              | One Track - 6 Feet                        | 21 lbs      |
| TK-7                                              | One Track - 7 Feet                        | 24 lbs      |
| TK-EP                                             | Track End Plates with Hardware (Set of 4) | 1 lb        |
| TK-CA                                             | Track Connector with Hardware (Set of 4)  | 6 lbs       |
| End Unit Single Sided Track Bracket Pair          |                                           |             |
| TK-STB18                                          | 18" Single Overhead Track Bracket Pair    | 4 lbs       |
| TK-STB21                                          | 21" Single Overhead Track Bracket Pair    | 5 lbs       |
| TK-STB24                                          | 24" Single Overhead Track Bracket Pair    | 6 lbs       |
| Intermediate Unit Double Sided Track Bracket Pair |                                           |             |
| TK-DTB18                                          | 18" Double Overhead Track Bracket Pair    | 4 lbs       |
| TK-DTB21                                          | 21" Double Overhead Track Bracket Pair    | 5 lbs       |
| TK-DTB24                                          | 24" Double Overhead Track Bracket Pair    | 6 lbs       |
| Mobile Unit Track Rollers                         |                                           |             |
| TK-CBW                                            | Set of 4 Track Rollers                    | 2 lbs       |