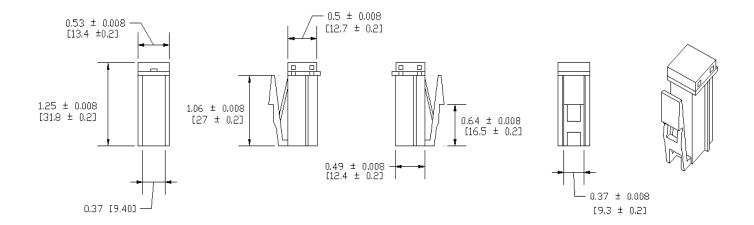

| Time Characteristics |                  |                  |  |
|----------------------|------------------|------------------|--|
| % of rated current   | Min hold<br>time | Max hold<br>time |  |
| 110%                 | 4h               |                  |  |
| 150%                 | 20s              |                  |  |
| 200%                 | 3s               | 20s              |  |
| 300%                 |                  | 5s               |  |
| 400%                 |                  | 3s               |  |

| Part<br>Number | Ampere<br>Rating | Housing<br>Color |
|----------------|------------------|------------------|
| TFLN-25A       | 25A              | Brown            |
| TFLN-30A       | 30A              | Green            |

**Mechanical Dimensions: Inches [mm]** 



## Warning:

-Operation beyond the specified maximum ratings or improper use may result in damage and possible electrical arcing and/or flame.



-Avoid contact of device with chemical solvent. Prolonged contact will damage the device performance.

Note: All specifications subject to change without notice.

Rev B 06/2010 - Page: 1/1 Code J01-02D