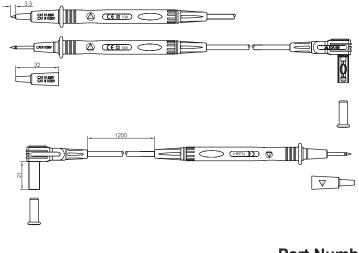

## Diagram

## Part Number Table

|                          | Description                                        | Part Number |
|--------------------------|----------------------------------------------------|-------------|
| Dimensions : Millimetres | 4mm Right Angle Banana Plug to Probe Test Lead Set | TEN01065    |

Dimensions : Millimetres

Important Notice : This data sheet and its contents (the "Information") belong to the members of the AVNET group of companies (the "Group") or are licensed to it. No licence is granted for the use of it other than for information purposes in connection with the products to which it relates. No licence of any intellectual property rights is granted. The Information is subject to change without notice and replaces all data sheets previously supplied. The Information supplied is believed to be accurate but the Group assumes no responsibility for its accuracy or completeness, any error in or omission from it or for any use made of it. Users of this data sheet should check for themselves the Information or use of it (including liability resulting from negligence or where the Group was aware of the possibility of such loss or damage arising) is excluded. This will not operate to limit or restrict the Group's liability for death or personal injury resulting from its negligence. TENMA is the registered trademark of Premier Farnell Limited 2019.