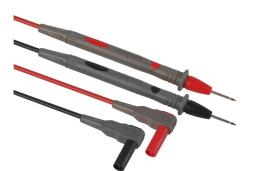

# 4mm Right Angle Banana Plug to Probe Test Lead Set

### Description

A pair of red and black test leads for connection to shrouded 4mm sockets commonly found on hand-held test equipment.

#### Features

- Ø2mm test pin
- Ø4mm plug
- PVC Plastic Material
- Test range:0°-40° CAT III 1000V/CAT IV 600V 10A
- Current rating: 10A
- Length: 1.4m