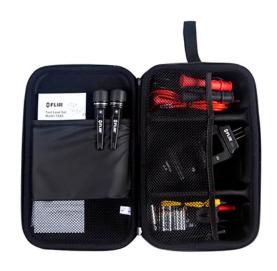

Part number

Part description

| Safeguard your valuable FLIR T&M instruments with our durable EVA protective case. Stow your FLIR test and measurement gear in a FLIR durable EVA protective case to shield against dirt, dings, and harsh environmental conditions.  • Durable EVA protective case for general accessories.  • Internal flap with dual pockets separates additional storage compartments.  • Concealed zipper designed for dirt resistance.  • Resilient nylon carry strap.  • Ruggedized non-slip finish. |                                                                         |
|---------------------------------------------------------------------------------------------------------------------------------------------------------------------------------------------------------------------------------------------------------------------------------------------------------------------------------------------------------------------------------------------------------------------------------------------------------------------------------------------|-------------------------------------------------------------------------|
| Meter data                                                                                                                                                                                                                                                                                                                                                                                                                                                                                  |                                                                         |
| Suitable main unit                                                                                                                                                                                                                                                                                                                                                                                                                                                                          | General case, non-specific                                              |
| Warranty                                                                                                                                                                                                                                                                                                                                                                                                                                                                                    | 1 year                                                                  |
| Meter physical data                                                                                                                                                                                                                                                                                                                                                                                                                                                                         |                                                                         |
| Weight                                                                                                                                                                                                                                                                                                                                                                                                                                                                                      | 0.4 kg                                                                  |
| Dimensions (H $\times$ W $\times$ L)                                                                                                                                                                                                                                                                                                                                                                                                                                                        | 17.34 cm × 9.72 cm × 26.67 cm                                           |
| Material                                                                                                                                                                                                                                                                                                                                                                                                                                                                                    | Rubber patterned PU/Lycra (exterior), EVA with velvet finish (interior) |
| Color                                                                                                                                                                                                                                                                                                                                                                                                                                                                                       | Black                                                                   |
| Shipping information                                                                                                                                                                                                                                                                                                                                                                                                                                                                        | Shipping information                                                    |
| Packaging type                                                                                                                                                                                                                                                                                                                                                                                                                                                                              | Color box with view of product in clamshell                             |
| Packaging contents                                                                                                                                                                                                                                                                                                                                                                                                                                                                          | Protective case                                                         |
| Packaging weight                                                                                                                                                                                                                                                                                                                                                                                                                                                                            | 0.6 kg                                                                  |
| Packaging dimensions $(H \times W \times L)$                                                                                                                                                                                                                                                                                                                                                                                                                                                | 17.78 cm × 10.795 cm × 34.29 cm                                         |
| Carton weight                                                                                                                                                                                                                                                                                                                                                                                                                                                                               | 13.56 kg                                                                |
| Carton dimensions                                                                                                                                                                                                                                                                                                                                                                                                                                                                           | 22.5" × 14.5" × 25"                                                     |