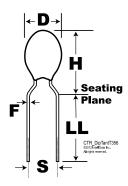

| Dimensions |                  |
|------------|------------------|
| D          | 5.5mm            |
| Н          | 10.2mm           |
| S          | 5.08mm +/-0.38mm |
| LL         | 4.75mm +/-0.81mm |
| F          | 0.5mm +/-0.05mm  |