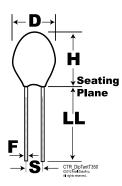

| Dimensions |                  |
|------------|------------------|
| D          | 5.5mm            |
| Н          | 8.9mm            |
| S          | 2.54mm +/-0.38mm |
| LL         | 12.7mm +/-1.26mm |
| F          | 0.5mm +/-0.05mm  |