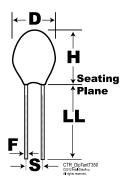

| Dimensions |                  |
|------------|------------------|
| D          | 5.5mm            |
| Н          | 8.9mm            |
| S          | 2.54mm +/-0.38mm |
| LL         | 12.7mm +/-1.26mm |
| F          | 0.5mm +/-0.05mm  |