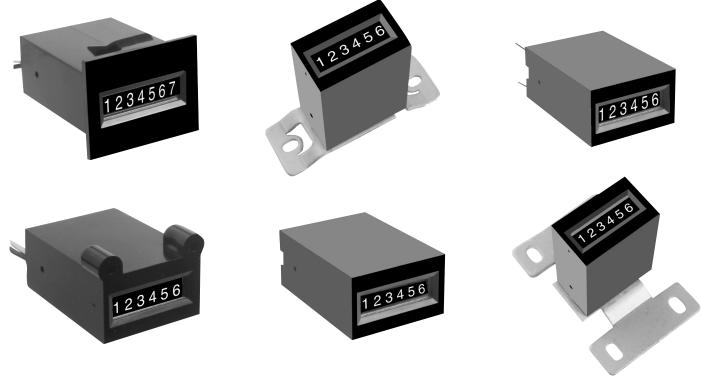

### Description

The Model 40 is a low cost, non-reset totalizer, available with 6-7 figures (white on black background). A wide choice of operating voltages and mountings make this product adaptable for most applications. The Model 40 is an ideal solution for applications that require low cost and product reliability.

# Features Options

- Low cost
- Small size
- DC and AC

- 6 or 7 figure
  - Multiple mounting choices
  - Voltages

Mounting: Rear, behind the panel, snap-in, base or PCB mount Weight: Less than 1 oz. [28g]

| Models   | Description                                          | Models   | Description                                          |
|----------|------------------------------------------------------|----------|------------------------------------------------------|
| 2-4016   | 115VAC, 6 figure, rear mount, wire leads             | 2-4017   | 115VAC, 7 figure, rear mount, wire leads             |
| R2-4016  | 115VAC, 6 figure, behind the panel mount, wire leads | R2-4017  | 115VAC, 7 figure, behind the panel mount, wire leads |
| R9-4016  | 12VDC, 6 figure, behind the panel mount, wire leads  | R9-4017  | 12VDC, 7 figure, behind the panel mount, wire leads  |
| SR2-4016 | 115VAC, 6 figure, snap-in panel mount, wire leads    | SR2-4017 | 115VAC, 7 figure, snap-in panel mount, wire leads    |
| T2-4016  | 115VAC, 6 figure, PCB mount, pins                    | T2-4017  | 115VAC, 7 figure, PCB mount, pins                    |
| V8-4016  | 24VDC, 6 figure, V-base mount, wire leads            | V8-4017  | 24VDC, 7 figure, V-base mount, wire leads            |