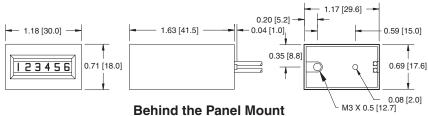

e, rear mount, wire leads             | 2-4017   | 115VAC, 7 figure, rear mount, wire leads             |
| R2-4016  | 115VAC, 6 figure, behind the panel mount, wire leads | R2-4017  | 115VAC, 7 figure, behind the panel mount, wire leads |
| R9-4016  | 12VDC, 6 figure, behind the panel mount, wire leads  | R9-4017  | 12VDC, 7 figure, behind the panel mount, wire leads  |
| SR2-4016 | 115VAC, 6 figure, snap-in panel mount, wire leads    | SR2-4017 | 115VAC, 7 figure, snap-in panel mount, wire leads    |
| T2-4016  | 115VAC, 6 figure, PCB mount, pins                    | T2-4017  | 115VAC, 7 figure, PCB mount, pins                    |
| V8-4016  | 24VDC, 6 figure, V-base mount, wire leads            | V8-4017  | 24VDC, 7 figure, V-base mount, wire leads            |

#### **Dimensions**







# **Snap-In Panel Mount**

### V-Base Mount





# **D-Base Mount**



### **PCB Mount**



# **Applications**





**Photocopiers** 

Items dispensed



Office equipment