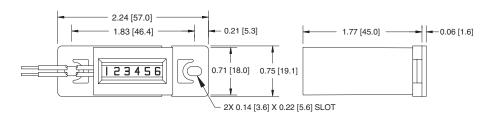

mount, wire leads             |
| R2-4016  | 115VAC, 6 figure, behind the panel mount, wire leads | R2-4017  | 115VAC, 7 figure, behind the panel mount, wire leads |
| R9-4016  | 12VDC, 6 figure, behind the panel mount, wire leads  | R9-4017  | 12VDC, 7 figure, behind the panel mount, wire leads  |
| SR2-4016 | 115VAC, 6 figure, snap-in panel mount, wire leads    | SR2-4017 | 115VAC, 7 figure, snap-in panel mount, wire leads    |
| T2-4016  | 115VAC, 6 figure, PCB mount, pins                    | T2-4017  | 115VAC, 7 figure, PCB mount, pins                    |
| V8-4016  | 24VDC, 6 figure, V-base mount, wire leads            | V8-4017  | 24VDC, 7 figure, V-base mount, wire leads            |

#### **Dimensions**







# **Snap-In Panel Mount**

### V-Base Mount





# **D-Base Mount**



### **PCB Mount**



# **Applications**





**Photocopiers** 

Items dispensed



Office equipment