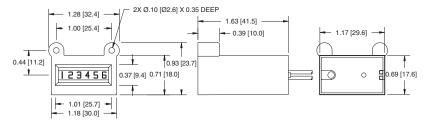

rear mount, wire leads             | 2-4017   | 115VAC, 7 figure, rear mount, wire leads             |
| R2-4016  | 115VAC, 6 figure, behind the panel mount, wire leads | R2-4017  | 115VAC, 7 figure, behind the panel mount, wire leads |
| R9-4016  | 12VDC, 6 figure, behind the panel mount, wire leads  | R9-4017  | 12VDC, 7 figure, behind the panel mount, wire leads  |
| SR2-4016 | 115VAC, 6 figure, snap-in panel mount, wire leads    | SR2-4017 | 115VAC, 7 figure, snap-in panel mount, wire leads    |
| T2-4016  | 115VAC, 6 figure, PCB mount, pins                    | T2-4017  | 115VAC, 7 figure, PCB mount, pins                    |
| V8-4016  | 24VDC, 6 figure, V-base mount, wire leads            | V8-4017  | 24VDC, 7 figure, V-base mount, wire leads            |

#### **Dimensions**







# **Snap-In Panel Mount**

### V-Base Mount





# **D-Base Mount**



### **PCB Mount**



# **Applications**





**Photocopiers** 

Items dispensed



Office equipment