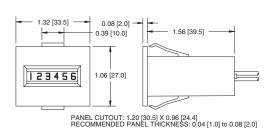

| 115VAC, 7 figure, rear mount, wire leads             |
| R2-4016  | 115VAC, 6 figure, behind the panel mount, wire leads | R2-4017  | 115VAC, 7 figure, behind the panel mount, wire leads |
| R9-4016  | 12VDC, 6 figure, behind the panel mount, wire leads  | R9-4017  | 12VDC, 7 figure, behind the panel mount, wire leads  |
| SR2-4016 | 115VAC, 6 figure, snap-in panel mount, wire leads    | SR2-4017 | 115VAC, 7 figure, snap-in panel mount, wire leads    |
| T2-4016  | 115VAC, 6 figure, PCB mount, pins                    | T2-4017  | 115VAC, 7 figure, PCB mount, pins                    |
| V8-4016  | 24VDC, 6 figure, V-base mount, wire leads            | V8-4017  | 24VDC, 7 figure, V-base mount, wire leads            |

#### **Dimensions**







# **Snap-In Panel Mount**

### V-Base Mount





# **D-Base Mount**



### **PCB Mount**



# **Applications**





**Photocopiers** 

Items dispensed



Office equipment