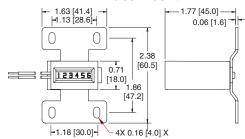

115VAC, 7 figure, rear mount, wire leads             |
| R2-4016  | 115VAC, 6 figure, behind the panel mount, wire leads | R2-4017  | 115VAC, 7 figure, behind the panel mount, wire leads |
| R9-4016  | 12VDC, 6 figure, behind the panel mount, wire leads  | R9-4017  | 12VDC, 7 figure, behind the panel mount, wire leads  |
| SR2-4016 | 115VAC, 6 figure, snap-in panel mount, wire leads    | SR2-4017 | 115VAC, 7 figure, snap-in panel mount, wire leads    |
| T2-4016  | 115VAC, 6 figure, PCB mount, pins                    | T2-4017  | 115VAC, 7 figure, PCB mount, pins                    |
| V8-4016  | 24VDC, 6 figure, V-base mount, wire leads            | V8-4017  | 24VDC, 7 figure, V-base mount, wire leads            |

#### **Dimensions**







# **Snap-In Panel Mount**

### V-Base Mount





# **D-Base Mount**



### **PCB Mount**



# **Applications**





**Photocopiers** 

Items dispensed



Office equipment