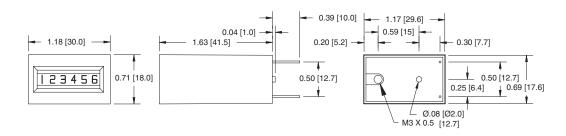

|
| R2-4016  | 115VAC, 6 figure, behind the panel mount, wire leads | R2-4017  | 115VAC, 7 figure, behind the panel mount, wire leads |
| R9-4016  | 12VDC, 6 figure, behind the panel mount, wire leads  | R9-4017  | 12VDC, 7 figure, behind the panel mount, wire leads  |
| SR2-4016 | 115VAC, 6 figure, snap-in panel mount, wire leads    | SR2-4017 | 115VAC, 7 figure, snap-in panel mount, wire leads    |
| T2-4016  | 115VAC, 6 figure, PCB mount, pins                    | T2-4017  | 115VAC, 7 figure, PCB mount, pins                    |
| V8-4016  | 24VDC, 6 figure, V-base mount, wire leads            | V8-4017  | 24VDC, 7 figure, V-base mount, wire leads            |

#### **Dimensions**







# **Snap-In Panel Mount**

### V-Base Mount





# **D-Base Mount**



### **PCB Mount**



# **Applications**





**Photocopiers** 

Items dispensed



Office equipment