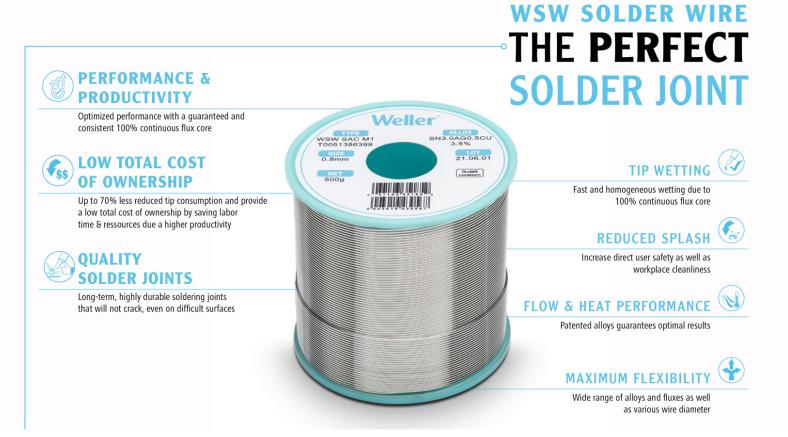

## The Perfect Solder Joint.

Designed to enhance the quality of all your soldering jobs, Weller WSW increases productivity, and optimizes your soldering performance. With a guaranteed 100% continuous flux core, combined with pure first metal melting, WSW enables long-term, highly durable solder joints without cracking, even on difficult surfaces.