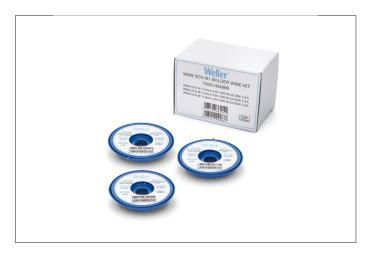

## WSW SCN M1 LÖTDRAHT KIT 0,3 0,5 0,8MM NA

Product number: T0051404999

WSW SCN M1 Kit - Ø 0,3/0,5/0,8mm, 21g

- Diameter: 0.3; 0.5; 0.8 mm / 0.012; 0.020; 0.031 inch,
  Weight: 21 g / 0.740 oz
- Alloy Sn99.3Cu0.6Ni0.05, Flux content 3.5%
- Silver free alloy = cost effective
- Guaranteed 100% continuous flux core
- Higher strength due to nickel compared to other silver-free alloys.
- Reduced Fe leaching to increase tip life time and reduce tip consumption by up to 70%.
- Very fast wetting even on difficult surfaces, as dirty and oxidized materials
- High soldering temperatures possible with excellent melting characteristics
- Solder joint shines (perfect optics)
- Reduced splash of flux & No-Clean flux