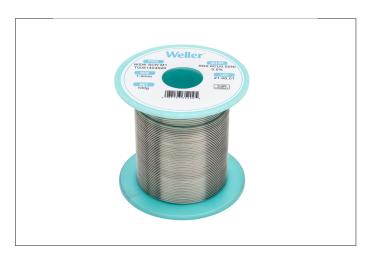

## WSW SCN M1 1,0mm, 100g, Sn0,6Cu0,05Ni3,5%

Product number: T0051404699 SCN M1 Solder Wire, Ø 1,0mm, 100g

- Diameter: 1.0 mm / 0.039 inch, Weight: 100 g / 3.527
- Alloy Sn99.3Cu0.6Ni0.05, Flux content 3.5%
- Silver free alloy = cost effective
- Guaranteed 100% continuous flux core
- Higher strength due to nickel compared to other silver-free alloys.
- Reduced Fe leaching to increase tip life time and reduce tip consumption by up to 70%.
- Very fast wetting even on difficult surfaces, as dirty and oxidized materials
- High soldering temperatures possible with excellent melting characteristics
- Solder joint shines (perfect optics)
- Reduced splash of flux & No-Clean flux