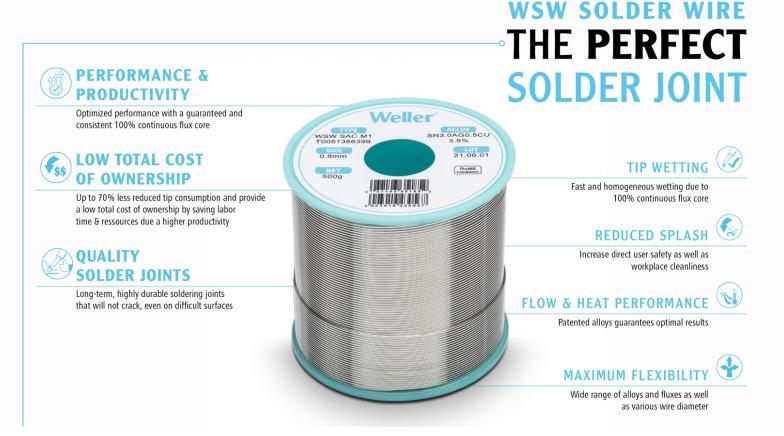

## The Perfect Solder Joint.

Designed to enhance the quality of all your soldering jobs, Weller WSW increases productivity, and optimizes your soldering performance. With a guaranteed 100% continuous flux core, combined with pure first metal melting, WSW enables long-term, highly durable solder joints without cracking, even on difficult surfaces.