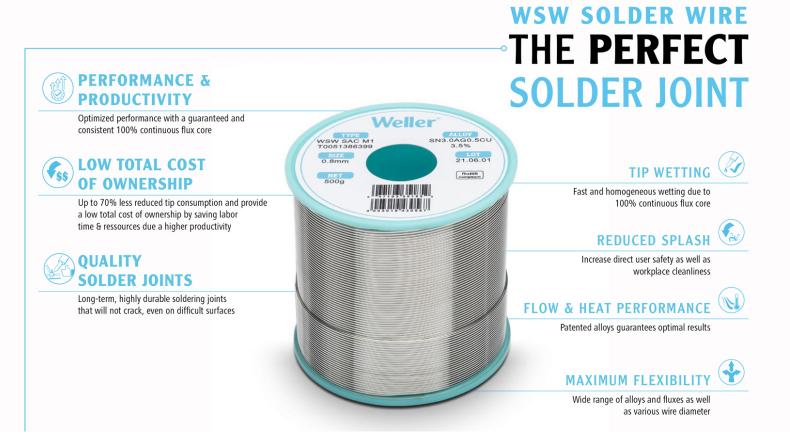

## The Perfect Solder Joint.

Designed to enhance the quality of all your soldering jobs, Weller WSW increases productivity, and optimizes your soldering performance. With a guaranteed 100% continuous flux core, combined with pure first metal melting, WSW enables long-term, highly durable solder joints without cracking, even on difficult surfaces.