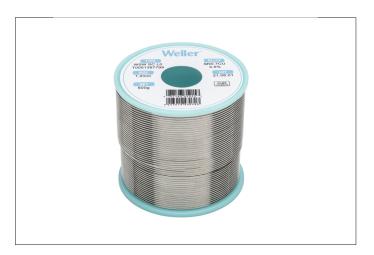

## WSW SC L0 1,2mm, 500g, SN0,7CU3,5%

Product number: T0051387799 SC L0 Solder Wire, Ø 1,2mm, 500g

- Diameter: 1.2 mm / 0.047 inch, Weight: 500 g / 17.637
   oz
- Alloy Sn99.3Cu0.7, Flux content 3.5%
- 100% halogen free wire
- Silver free alloy = cost effective
- Guaranteed 100% continuous flux core
- Reduced Fe leaching to increase tip life time and reduce tip consumption by up to 70%.
- Good wetting characteristics
- Reduced splash of flux & No-Clean flux

## The Perfect Solder Joint.

Designed to enhance the quality of all your soldering jobs, Weller WSW increases productivity, and optimizes your soldering performance. With a guaranteed 100% continuous flux core, combined with pure first metal melting, WSW enables long-term, highly durable solder joints without cracking, even on difficult surfaces.