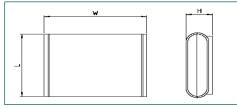

| CB WHITE  | DARK GREY | LENGTH | WIDTH | HEIGHT |
|-----------|-----------|--------|-------|--------|
| CDT8401WH | N/A       | 110mm  | 140mm | 35mm   |
| CDT8402WH | CDT8402DG | 125mm  | 180mm | 35mm   |