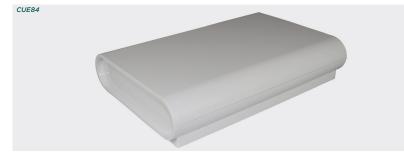

# 84 series round edge cases

### **Product overview**

ABS round shaped case, suitable for wall mounting, home energy systems and home automation.

- Snap-fit enclosures no screws required
- Surface mount knockout option
- · Available in two sizes
- Internal pillars for PCB mounting
- Applications in home energy, home automation and control units
- 84 series has been designed to meet the requirements of IP40

| SPECIFICATION          |                                                              |  |  |  |
|------------------------|--------------------------------------------------------------|--|--|--|
| Materials              | ABS as standard UL94-HB                                      |  |  |  |
| Operating temperature  | -10°C to +60°C                                               |  |  |  |
| Standard colours       | White                                                        |  |  |  |
| Protection class       | 84 series has been designed to meet the requirements of IP40 |  |  |  |
| Standard unit includes | Base and lid                                                 |  |  |  |

| CB WHITE  | DARK GREY | LENGTH | WIDTH | HEIGHT |
|-----------|-----------|--------|-------|--------|
| CDT8401WH | N/A       | 110mm  | 140mm | 35mm   |
| CDT8402WH | CDT8402DG | 125mm  | 180mm | 35mm   |