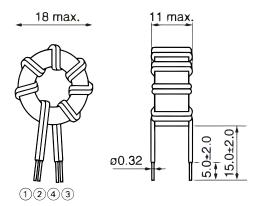

## KEMET, ST, DC Line Filters, Common Mode

| Dimensions |             |  |
|------------|-------------|--|
| L          | 18mm MAX    |  |
| Т          | 11mm MAX    |  |
| Н          | 18mm MAX    |  |
| LL         | 15mm +/-2mm |  |