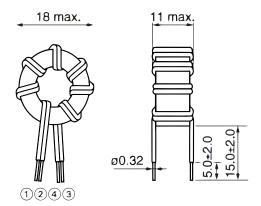

## KEMET, ST, DC Line Filters, Common Mode

| Dimensions |             |  |
|------------|-------------|--|
| L          | 18mm MAX    |  |
| Т          | 11mm MAX    |  |
| Н          | 18mm MAX    |  |
| LL         | 15mm +/-2mm |  |